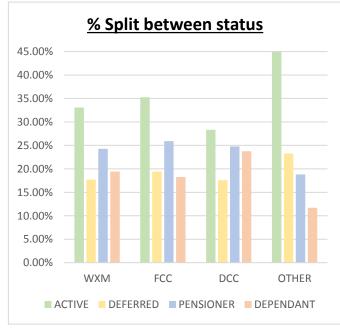

#### **ELECTED FOR POSTAL CORRESPONDANCE**

**1,909 - 5.70% of overall members** 189 have registered also

| ACTIVE     |
|------------|
| DEFERRED   |
| PENSIONER  |
| DEPENDANTS |
|            |

Average Age 72 years 197 days