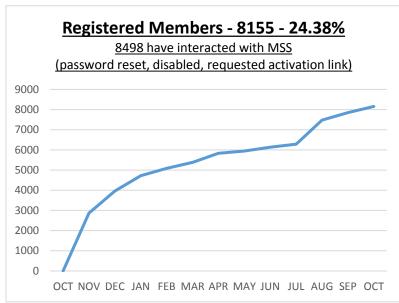

# 12 months of Member Self Service (11/11/18)

1 in 4 of all members have interacted with MSS
1 in 3 active members are currently registered
31,044 benefit projections calculated
664 'Contact Us' cases (average 2.32 day response time)