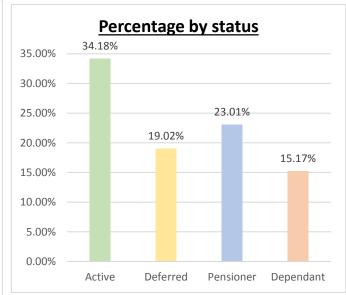

#### **ELECTED FOR POSTAL CORRESPONDANCE**

**1,909 - 5.70% of overall members** 189 have registered also

| ACTIVE     |
|------------|
| DEFERRED   |
| PENSIONER  |
| DEPENDANTS |
|            |

Average Age 72 years 197 days